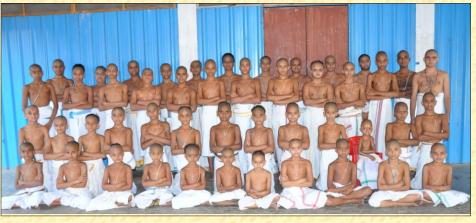

# ॥श्रीः॥

With the blessings of Sri Bhagavan Vedavyasa, our Veda Patashala SRI TRAYEE VIDYA GURUKULAM Regd.No.86/2021 at Srirangam and Chennal has been functioning for the past 13 years. The Gurukulam has no permanent funds and is being run with the support of like-minded people. Our gurukulam teaches "RIG VEDA, YAJUR VEDA and VEDANTA SHASTRAS" to over 80 students residing here. Over the years, 20 students have completed their studies and are well placed as teachers (ADHYAPAKAS) in various gurukulams.