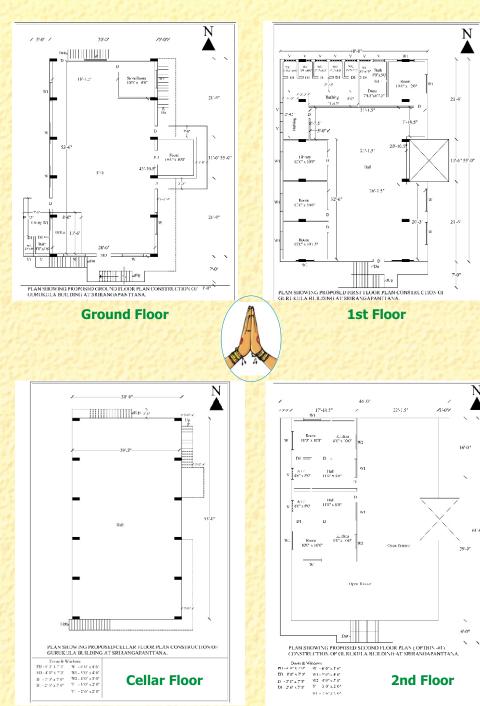

Our Current premises are not sufficient to accommodate further new students. By God's grace and like minded people's support, our gurukulam has acquired a land of around 10,000 sg.ft at Kirangoor village, Srirangapatnam (near Mysore) Karnataka State. At this place, a new gurukulam building of around 8000 Sq.ft has been initiated to be built with all the required facilities for the students.

## **Our gurukulam requirements**

| 1. Pooja Hall           | 100 Sq.ft          | 2,50,000  |
|-------------------------|--------------------|-----------|
| 2. Kitchen              | 350 Sq.ft          | 8,75.000  |
| 3. Store room           | 100 Sq.ft          | 2,50.000  |
| 4. Office room          | 100 Sq.ft          | 2,50.000  |
| 5. Prayer Hall & Bojan  | a Shala 1500 Sq.ft | 37,50,000 |
| 6. Rigveda Class Room   | n 120 Sq.ft        | 3,00,000  |
| 7. Yajur Veda Class Ro  | oom 120 Sq.ft      | 3,00,000  |
| 8. Shastra Class Room   | 120 Sqft           | 3,00,000  |
| 9. Vidyartis Chanting 8 | <b>k</b>           |           |
| Regular Class Hall      | 1500 Sq.ft         | 37,50,000 |
| 10. Library             | 180 Sq.ft          | 4,50,000  |
| 11. Staff Rooms (350 x  | 2 portions)        | 17,50,000 |