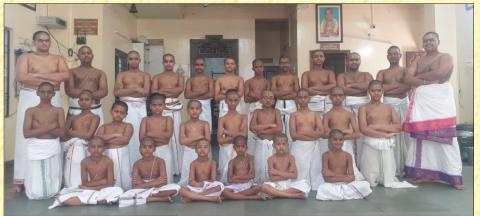

# ॥श्रीः॥

With the blessings of Sri Bhagavan Vedavyasa, our Veda Patashala SRI TRAYEE VIDYA GURUKULAM Regd.No.86/2021 at Srirangam and Chennal has been functioning for the past 13 years. The Gurukulam has no permanent funds and is being run with the support of like-minded people. Our gurukulam teaches "RIG VEDA, YAJUR VEDA and VEDANTA SHASTRAS" to over 80 students residing here. Over the years, 20 students have completed their studies and are well placed as teachers (ADHYAPAKAS) in various gurukulams.